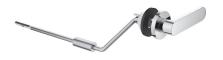

# 49 143 **ESSENCE** RIGHT-HAND TRIP LEVER

Pure Freude an Wasser

STANDARD SPECIFICATION:

- For use with Essence Right-hand Tank
- Available in Chrome

Pure Freude an Wasser