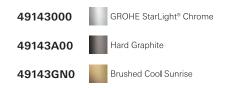

#### NOTE: Install this product according to the installation guide. ADA, CSA compliant when installed to the specific requirements of these regulations.

We reserve the right to make revisions without notice to product specifications. 07-06-2022

US Tel: 1.630.582.7711 Fax: 1.630.582.7722 For the most current Specification Sheet, go to www.grohe.us. Canada Tel: 1.888.644.7643 Fax: 1.905.366.2071 For the most current Specification Sheet, go to www.grohe.ca.



STANDARD SPECIFICATION:

- For use with Essence Right-hand Tank
- Available in Chrome







Pure Freude an Wasser



## PRODUCT FEATURES:

#### **CERTIFICATIONS:**

### **AVAILABLE FINISHES:**

# 49 143 **ESSENCE** RIGHT-HAND TRIP LEVER

Pure Freude an Wasser



### **TECHNICAL DATA:**

Product Height 37 mm

Product Length 43 mm

93 mm

Product Width