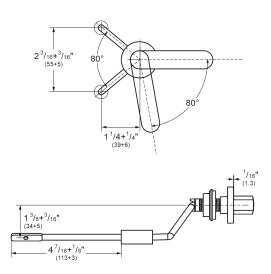

### **TECHNICAL DATA:**

Product Height 37 mm

Product Length 43 mm

93 mm

Product Width